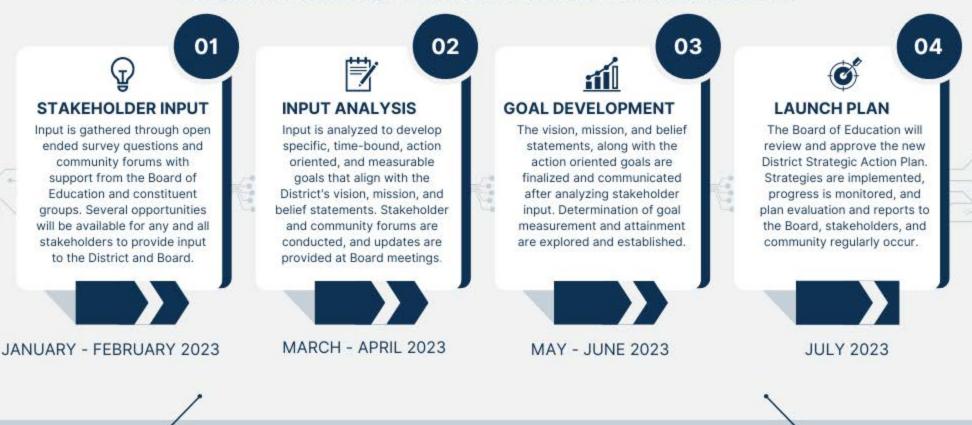

## Fruitport Community Schools Strategic Action Planning Process

The District and Board are pleased to announce the start of a strategic action planning process to prioritize action oriented goals and strategies to be implemented in schools over the next three to five years. This action planning process will set a direction for the District that is built around the collective beliefs of the school community, while the various needs of students are kept as our top priority. Goals based on feedback will be formulated to enable a strong partnership between staff, parents, students, and stakeholders so that our school system flourishes and truly works to meet the needs of all students, staff, and stakeholders.